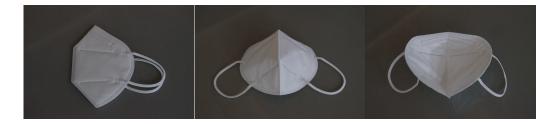

# **Particle Filtering Half Mask**

Classification: FFP2 NR

Standard: EN 149:2001+A1:2009

Model: HK-Z03