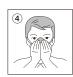

# Wearing&Fitting Instruction

C€ 2834

- 1. Hold the particle filtering half mask firmly.
- 2.Place under chin and press the mask freely against your face with the nose clip on the bridge of your nose. Pull the head harness behind the ears.
- 3. Using both hands, mold the nose clip to the shape of nose.
- 4.To check for proper fit, cup both hands over the mask and exhale vigorously. If air leaks around the nose, tighten the nose clip, if air leaks around the edge, reposition the head harness for better fit.
- 5. Repeat adjustments until the mask is sealed properly.