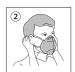

# Wearing&Fitting Instruction

C€ 2834

- 1. Hold the particle filtering half mask firmly.
- 2.Place under chin and press the mask freely against your face with the nose clip on the bridge of your nose. Pull the head harness behind the ears.
- 3. Using both hands, mold the nose clip to the shape of nose.
- 4.To check for proper fit, cup both hands over the mask and exhale vigorously. If air leaks around the nose, tighten the nose clip, if air leaks around the edge, reposition the head harness for better fit.
- 5. Repeat adjustments until the mask is sealed properly.