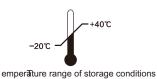

## **Storage**

The mask should not be removed from its package until it is required for use, and should be discarded after use.