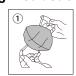

# Wearing&Fitting Instruction

C€ 2834

- 1. Hold the particle filtering half mask firmly.
- 2.Place under chin and press the mask freely against your face with the nose clip on the bridge of your nose. Pull the head harness behind the ears.
- 3. Using both hands, mold the nose clip to the shape of nose.
- 4.To check for proper fit, cup both hands over the mask and exhale vigorously. If air leaks around the nose, tighten the nose clip, if air leaks around the edge, reposition the head harness for better fit.
- 5. Repeat adjustments until the mask is sealed properly.