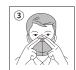

# Wearing&Fitting Instruction

C€ 2834

- 1. Hold the particle filtering half mask firmly.
- 2.Place under chin and press the mask freely against your face with the nose clip on the bridge of your nose. Pull the head harness behind the ears.
- 3. Using both hands, mold the nose clip to the shape of nose.
- 4.To check for proper fit, cup both hands over the mask and exhale vigorously. If air leaks around the nose, tighten the nose clip, if air leaks around the edge, reposition the head harness for better fit.
- 5. Repeat adjustments until the mask is sealed properly.